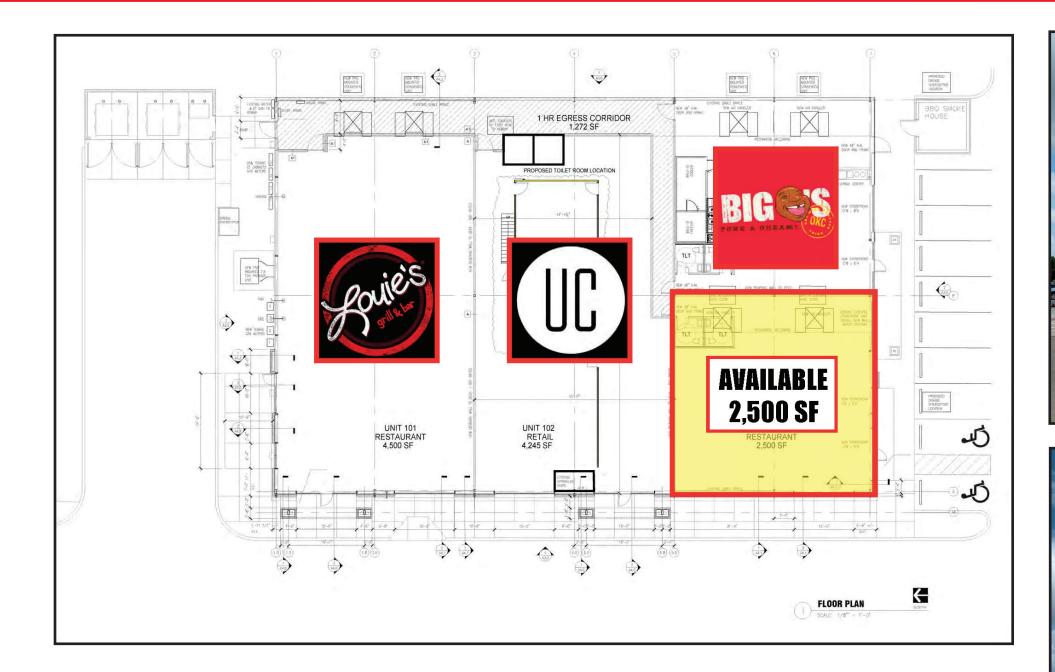

SOONER ROSE Midwest City, OK

www.soonerinvestment.com

- One remaining 2,500 SF corner space FOR LEASE
- Neighboring Louie's Grill & Bar, Uptown Cheapskate, & Big O's BBQ
- Frontage on SE 15th Street

SOONER ROSE Midwest City, OK