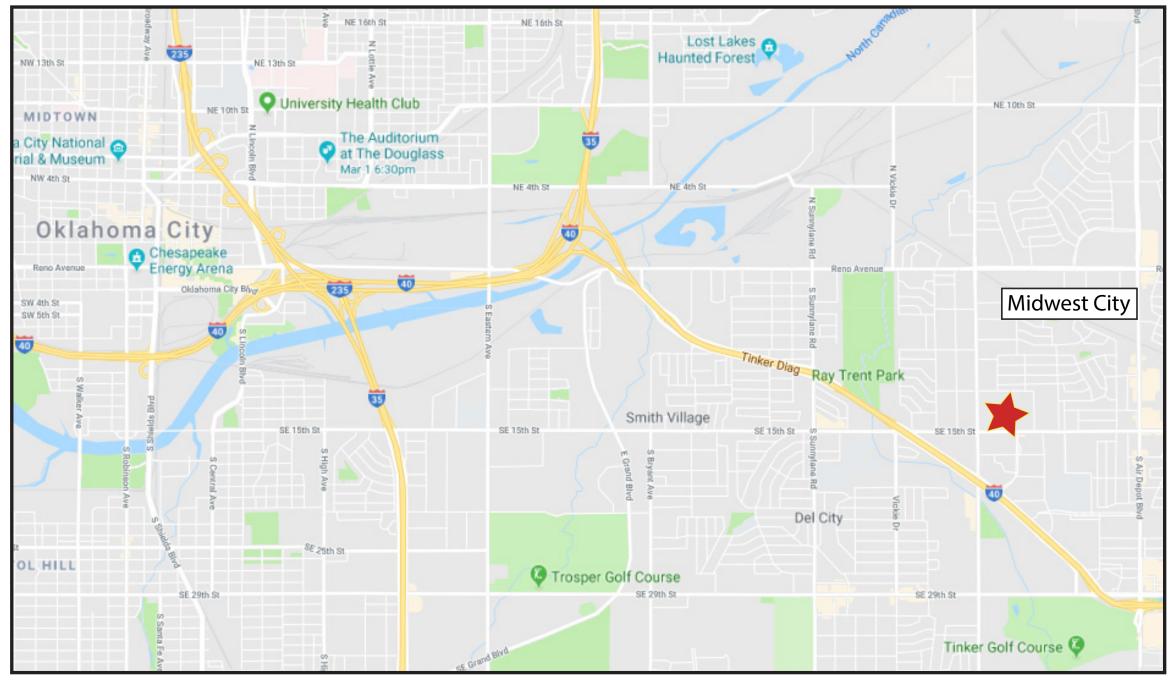

# SOONER ROSE SHOPPING & ENTERTAINMENT

SOONER ROSE is located in Midwest City, just minutes east of Oklahoma City, off of Interstate 40, at SE 15th Street & Sooner Road.

With 4 interstate exits within 1 mile of the shopping center, SOONER ROSE offers excellent accesss.

### Located off INTERSTATE 40, at SE 15 Street & Sooner Road, in Midwest City, OK

For more information, please contact us at: 405.602.6400 bgoodwin@soonerinvestment.com SOONER ROSE Midwest City, OK

www.soonerinvestment.com