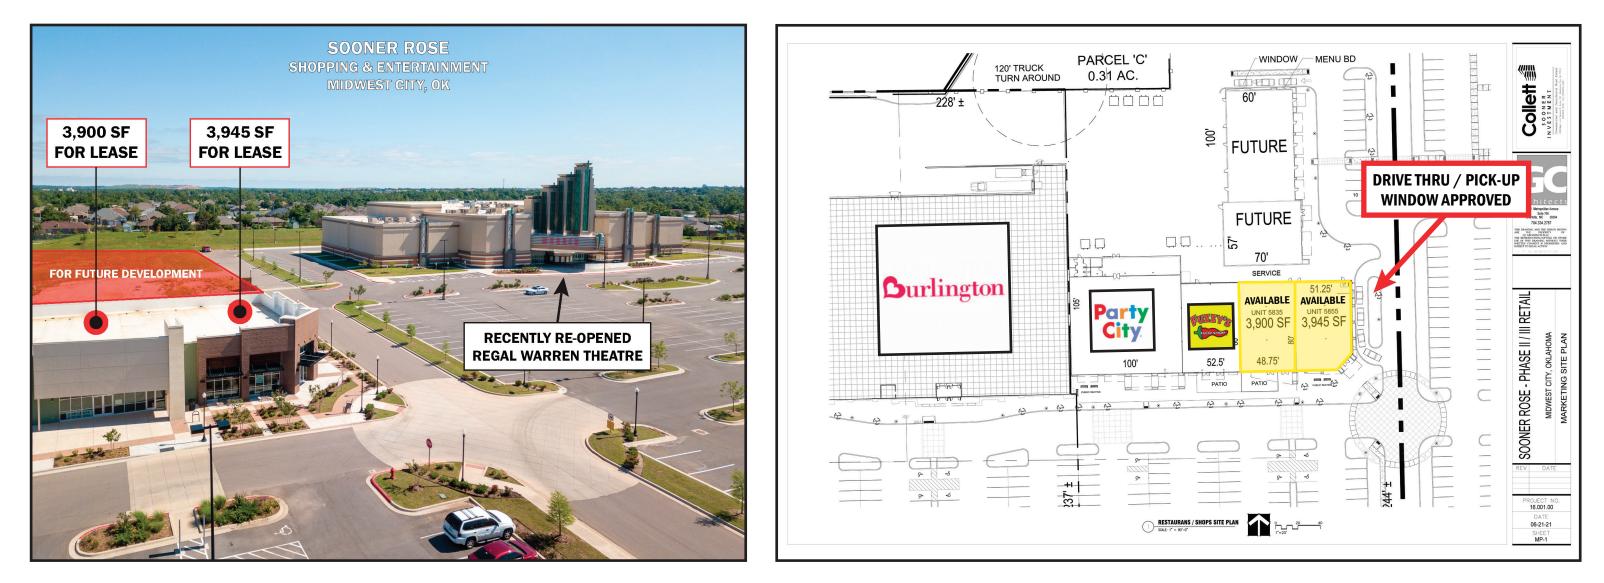

#### SOONER INVESTMENT

- **The Regal Warren Theatre recently re-opened!**
- Two PRIME locations remain available FOR LEASE at 3,900 SF and 3,945 SF. The corner space faces the main entrance to the shopping center and looks out onto the Regal Warren Theatre parking lot.
- The corner space (3,945 SF) has been approved to accomodate a drive thru or pick-up window.