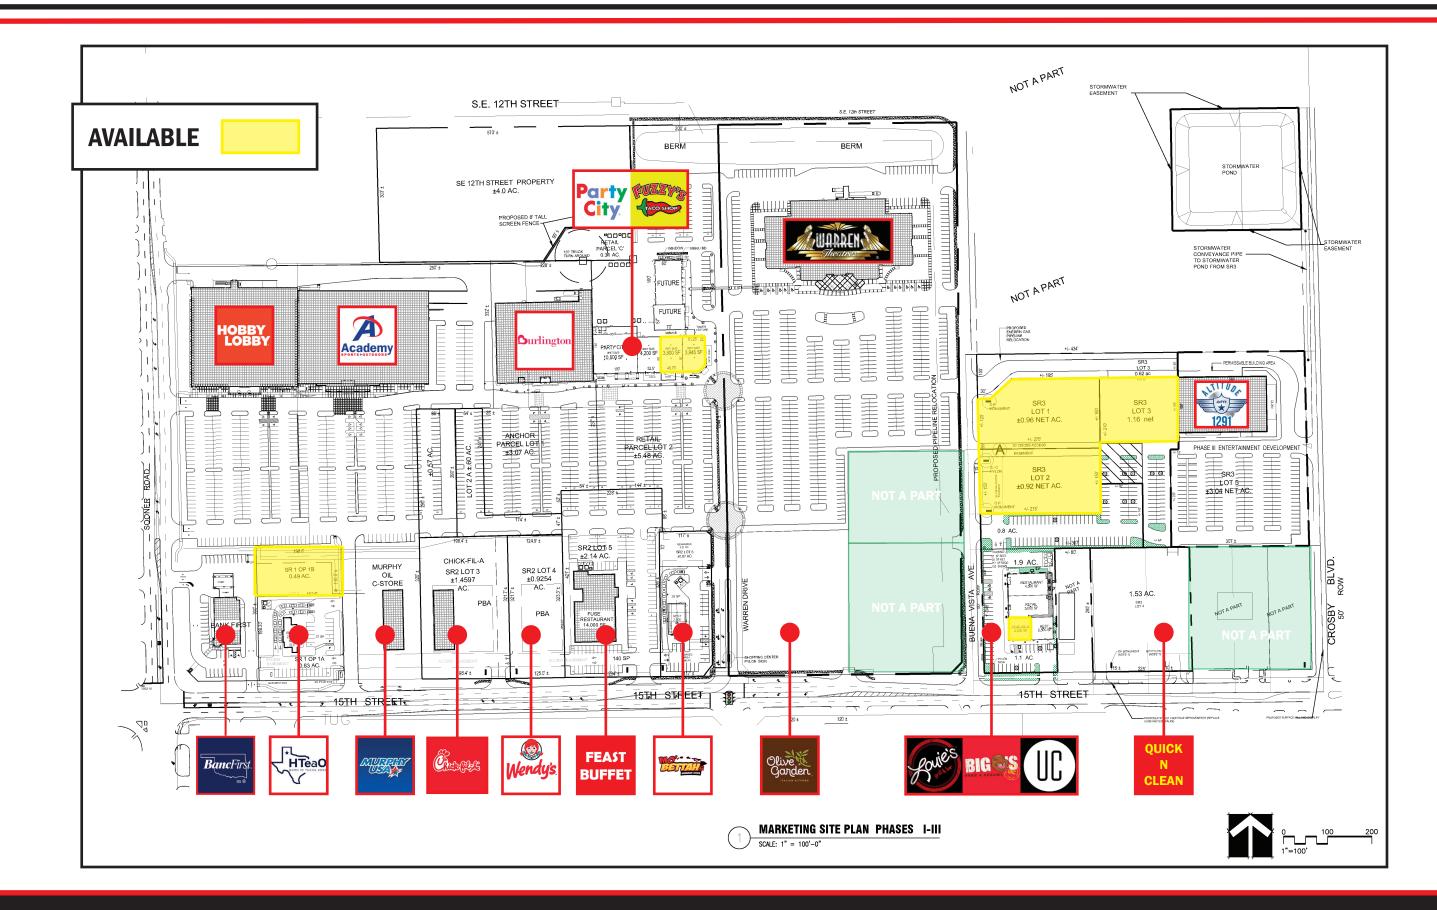

SOONER ROSE Midwest City, OK

www.soonerinvestment.com

- One remaining 2,500 SF corner space FOR LEASE
- Neighboring Louie's Grill & Bar, Uptown Cheapskate, & Big O's BBQ
- Frontage on SE 15th Street

SOONER ROSE Midwest City, OK