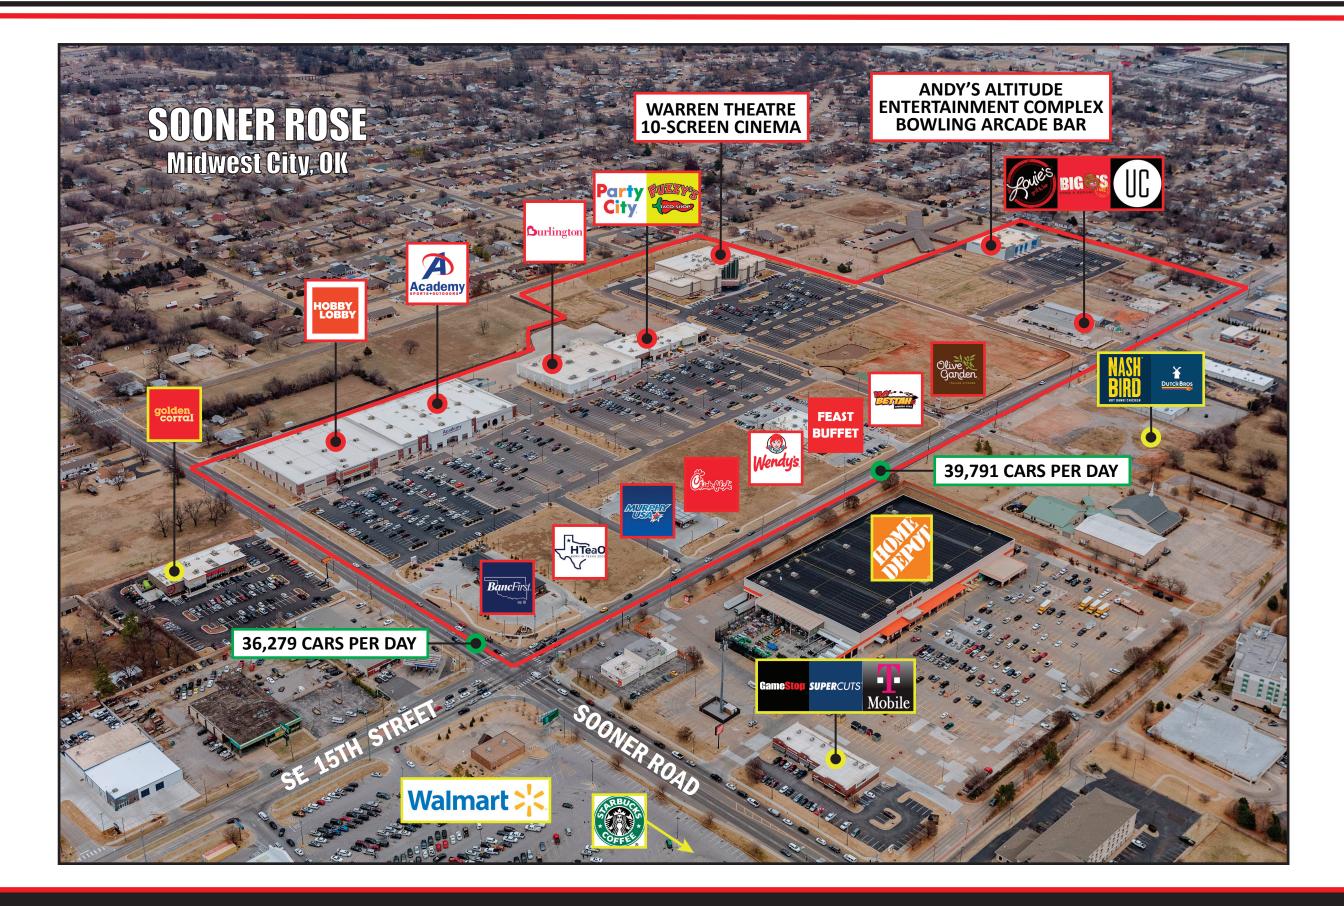

## **SOONER ROSE**

5897 SE 15th Street Midwest City, OK 73110

SOONER ROSE Midwest City, OK

www.soonerinvestment.com

SOONER INVESTMENT

SOONER ROSE Midwest City, OK

www.soonerinvestment.com