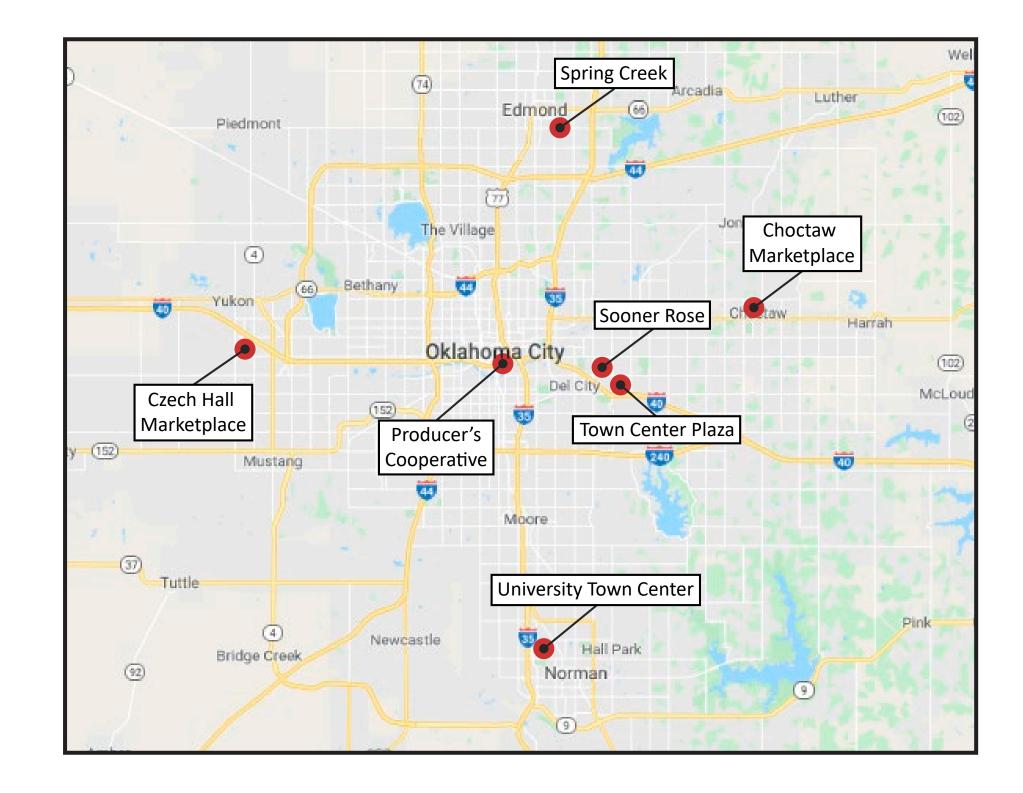

# **SOONER INVESTMENT SITES - OKC METRO AREA**

- CZECH HALL MARKETPLACE Oklahoma City/Yukon, OK
- PRODUCER'S COOPERATIVE Oklahoma City, OK
- UNIVERSITY TOWN CENTER Norman, OK
- SPRING CREEK Edmond, OK
- SOONER ROSE Midwest City, OK
- TOWN CENTER PLAZA Midwest City, OK
- CHOCTAW MARKETPLACE Choctaw, OK