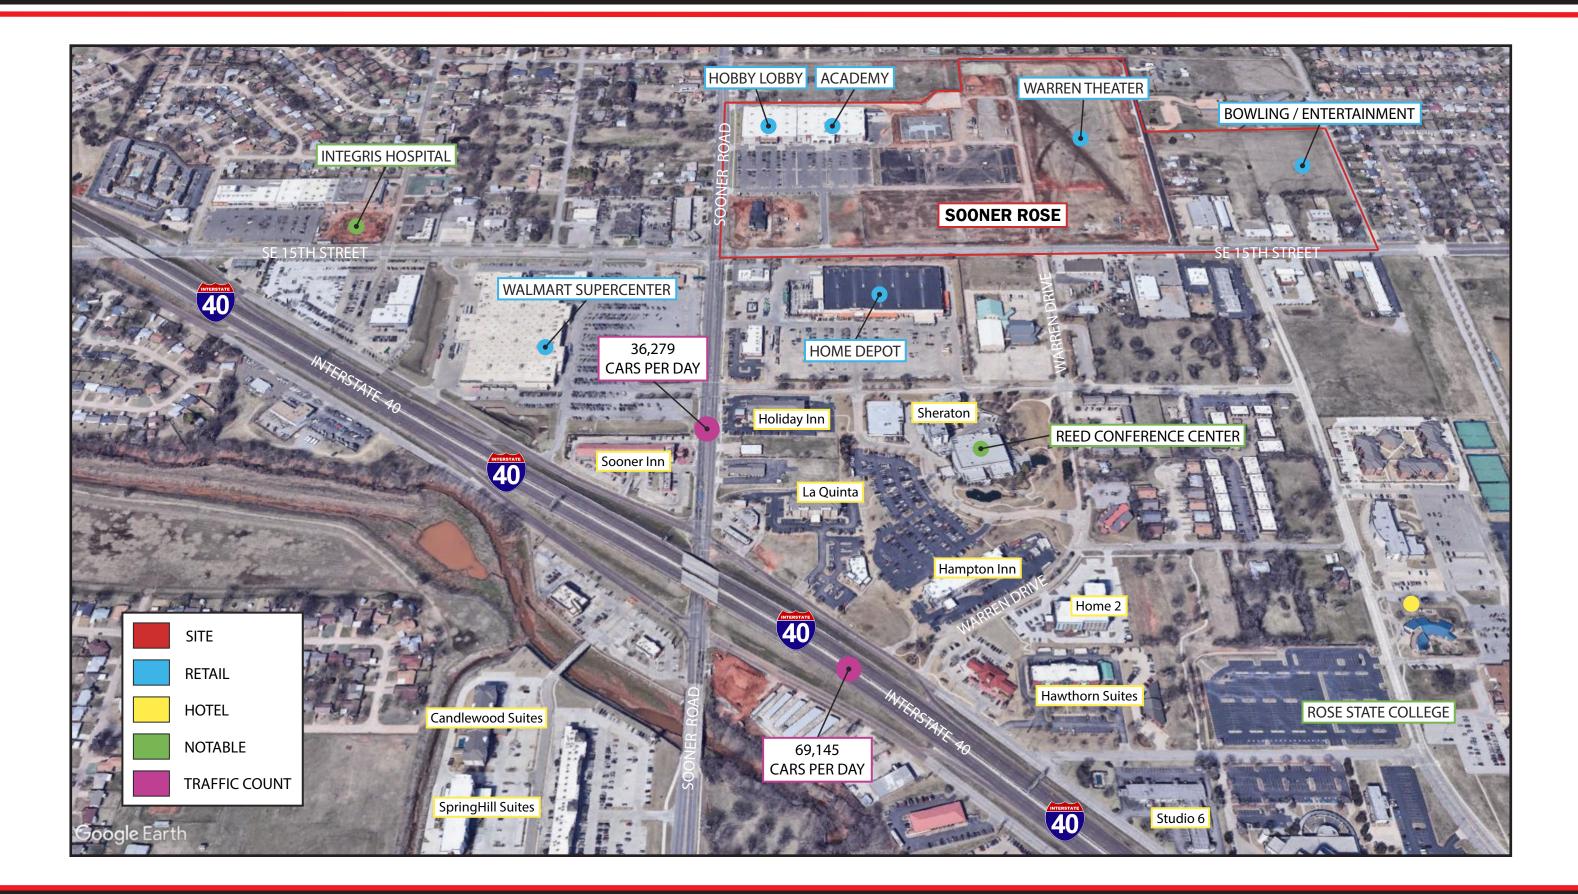

## **SOONER ROSE**

5897 SE 15th Street Midwest City, OK 73110

SOONER ROSE Midwest City, OK

www.soonerinvestment.com

SOONER INVESTMENT

SOONER ROSE Midwest City, OK

www.soonerinvestment.com

# SOONER ROSE SHOPPING & ENTERTAINMENT

SOONER ROSE is located in Midwest City, just minutes east of Oklahoma City, off of Interstate 40, at SE 15th Street & Sooner Road.

With 4 interstate exits within 1 mile of the shopping center, SOONER ROSE offers excellent accesss.

| TRAFFIC COUNTS                 |                  |
|--------------------------------|------------------|
| Interstate 40:<br>Sooner Road: | 69,145<br>18,902 |
| SE 15th Street:                | 20,345           |