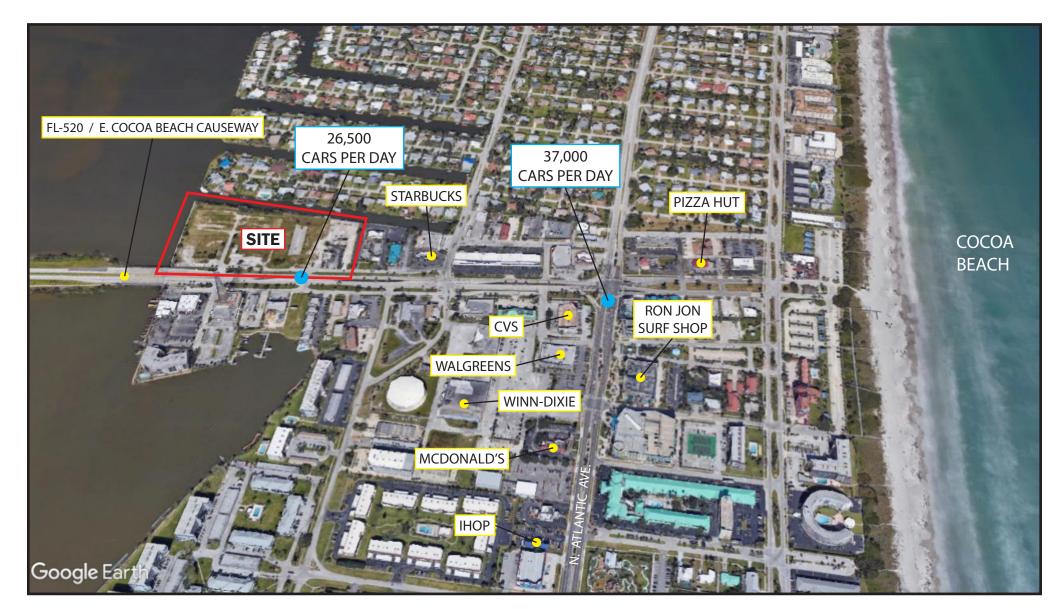

Maximum 25
MPH Slow
Speed Buffer
Manatee.

1-95
Cape
Canaveral
Widtle
Wi

The site at Cocoa Beach is conveniently located along the E. Cocoa Beach Causeway, just half a mile from the beautiful white sands of Cocoa Beach, Florida, and around the corner from the world famous Ron Jon Surf Shop. With 26,500 cars passing by each day, the site offers excellent access and exposure.

TOURISM: 2.4 million day trippers / year RON JON SURF SHOP: 2 million visitors / year

**TRAFFIC COUNTS:** 

Cocoa Beach Causeway: 26,500 cars / day N. Atlantic Avenue: 37,000 cars / day

**BOB STEARNS** 

405.641.6647