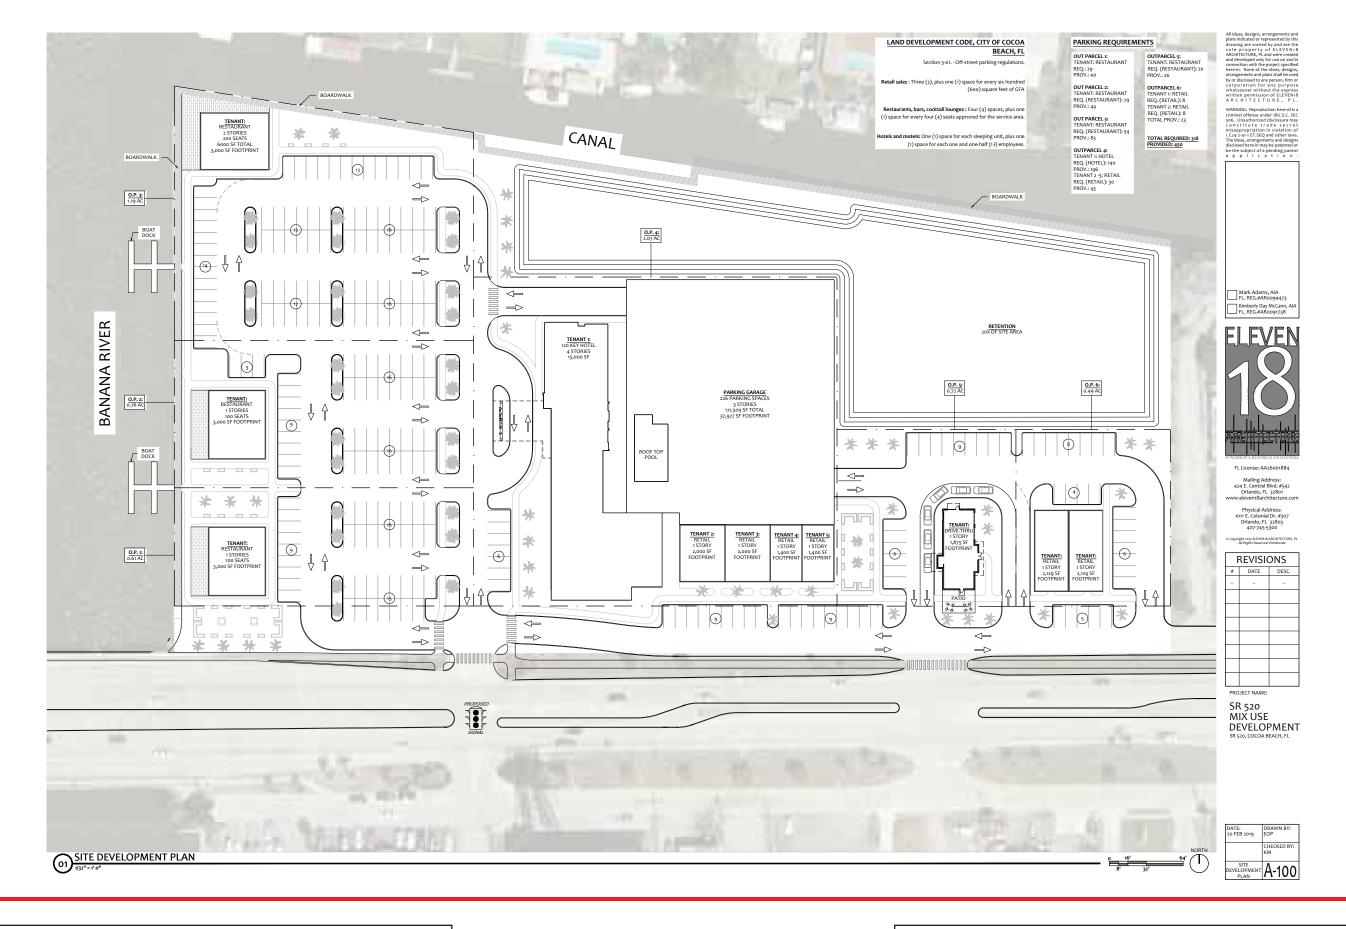

Maximum 25
MPH Slow
Speed Buffer
Manatee.

1-95
Cape
Canaveral
Widtle
Wi

The site at Cocoa Beach is conveniently located along the E. Cocoa Beach Causeway, just half a mile from the beautiful white sands of Cocoa Beach, Florida, and around the corner from the world famous Ron Jon Surf Shop. With 26,500 cars passing by each day, the site offers excellent access and exposure.

TOURISM: 2.4 million day trippers / year RON JON SURF SHOP: 2 million visitors / year

**TRAFFIC COUNTS:** 

Cocoa Beach Causeway: 26,500 cars / day N. Atlantic Avenue: 37,000 cars / day

**BOB STEARNS** 

405.641.6647

bstearns@soonerinvestment.com

**JASON NEWMAN** 

512.417.1001

jason@thirdstonedevelopment.com

**COCOA BEACH SITE** 

FL-520 / E. Cocoa Beach Causeway Cocoa Beach, FL





**BOB STEARNS** 

405.641.6647

bstearns@soonerinvestment.com

**JASON NEWMAN** 

512.417.1001

jason@thirdstonedevelopment.com

## **COCOA BEACH SITE**

FL-520 / E. Cocoa Beach Causeway Cocoa Beach, FL





BOB STEARNS 405.641.6647

bstearns@soonerinvestment.com

**JASON NEWMAN** 

512.417.1001 jason@thirdstonedevelopment.com

## COCOA BEACH SITE

FL-520 / E. Cocoa Beach Causeway Cocoa Beach, FL