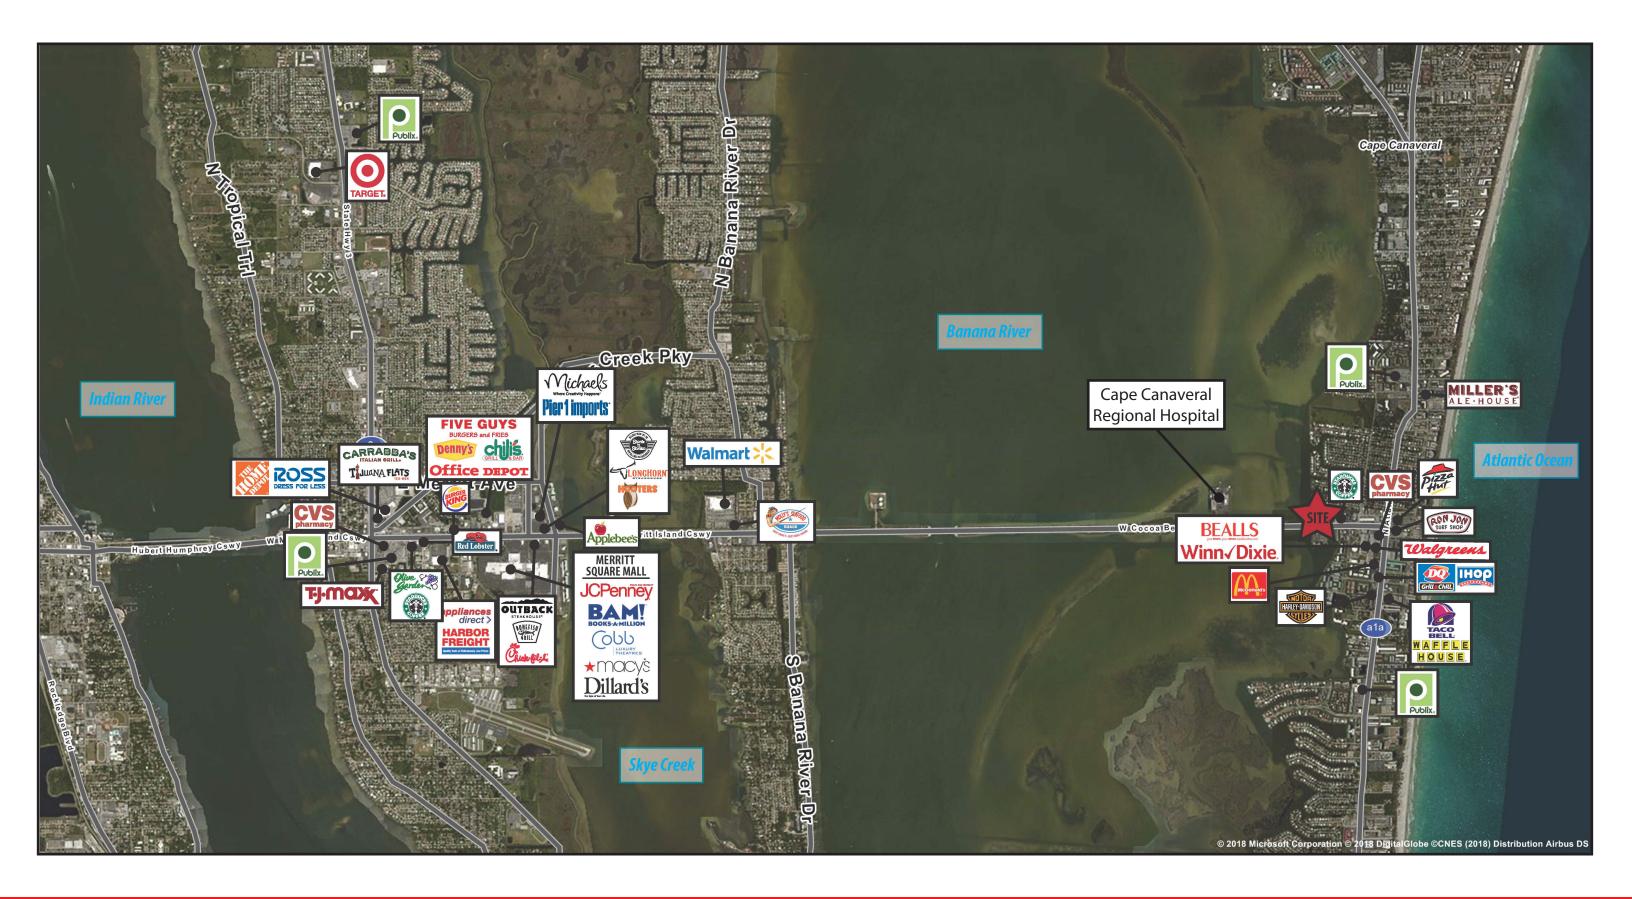

the beautiful white sands of Cocoa Beach, Florida, and around the corner from the world famous Ron Jon Surf Shop. With 26,500 cars passing by each day, the site offers excellent access and exposure.

TOURISM: 2.4 million day trippers / year RON JON SURF SHOP: 2 million visitors / year

**TRAFFIC COUNTS:** 

Cocoa Beach Causeway: 26,500 cars / day N. Atlantic Avenue: 37,000 cars / day

**BOB STEARNS** 

405.641.6647

bstearns@soonerinvestment.com

**JASON NEWMAN** 

512.417.1001

jason@thirdstonedevelopment.com

**COCOA BEACH SITE** 

FL-520 / E. Cocoa Beach Causeway Cocoa Beach, FL





**BOB STEARNS** 

405.641.6647

bstearns@soonerinvestment.com

**JASON NEWMAN** 

512.417.1001

jason@thirdstonedevelopment.com

## **COCOA BEACH SITE**

FL-520 / E. Cocoa Beach Causeway Cocoa Beach, FL





BOB STEARNS 405.641.6647

bstearns@soonerinvestment.com

**JASON NEWMAN** 

512.417.1001 jason@thirdstonedevelopment.com

## COCOA BEACH SITE

FL-520 / E. Cocoa Beach Causeway Cocoa Beach, FL